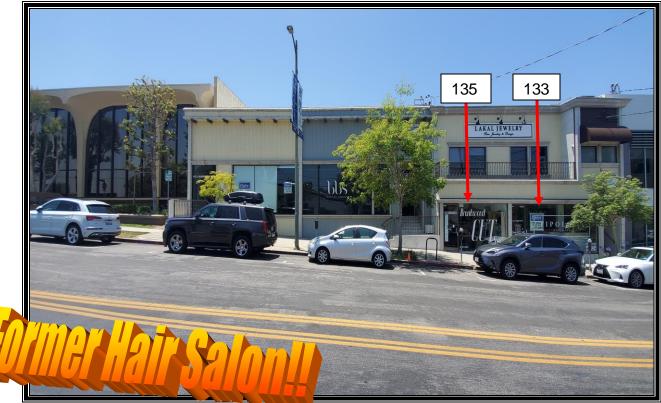

## Prime Retail/Creative Office Space for Lease 133 & 135 S. BARRINGTON PLACE

| LOCATION:                                       | 133 & 135 S. Barrington Place, Brentwood, Ca 90049                                                                                                                                                                                                                                                                                            |
|-------------------------------------------------|-----------------------------------------------------------------------------------------------------------------------------------------------------------------------------------------------------------------------------------------------------------------------------------------------------------------------------------------------|
| SIZE:                                           | 1,899 & 1,138 +/- square feet                                                                                                                                                                                                                                                                                                                 |
| RENTAL RATE:                                    | \$4.50 per square foot, NNN (\$0.60)                                                                                                                                                                                                                                                                                                          |
| AVAILABLE:                                      | Immediate to Sixty (60) days                                                                                                                                                                                                                                                                                                                  |
| PARKING:                                        | One (1) reserved space in rear parking along with ample street parking available. A pay parking lot is also available across the street.                                                                                                                                                                                                      |
| COMMENTS:                                       | <ul> <li>* Well located property in busy Brentwood Village!!</li> <li>* Excellent visibility and signage!!</li> <li>* Ideal for Creative office space or retail uses</li> <li>* Perfect location for high end grocery</li> <li>* Easy access to the 405 freeway</li> <li>* Rear access available for easy loading &amp; unloading!</li> </ul> |
| FOR MORE INFORMATION OR A TOUR, PLEASE CONTACT: |                                                                                                                                                                                                                                                                                                                                               |